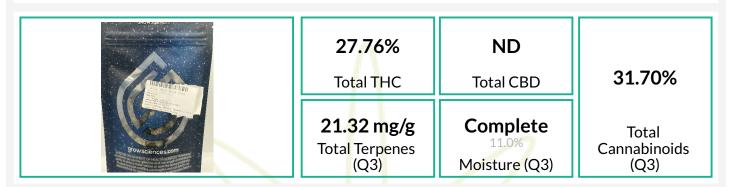

### **Blue NRDZ**

Plant, Flower - Cured, Indoor

## Sample: 2503LVL0231.1171

Secondary License: ; Chain of Distribution:

Strain: Blue NRDZ; Batch Size: 12994 g; External Batch ID: H.BNZ250226. A02.005 Sample Received: 03/14/2025; Report Created: 03/19/2025; Report Expiration: 03/19/2026 Sampling Date: 03/14/2025; Sampling Time: 0700; Sampling Person: LL Harvest Date: 02/26/2025; Manufacturing Date: 02/26/2025; External Lot ID: Date of Pickup: 03/14/2025 Time Collected: 1340

## Cannabinoids

| Carmabiliteras |      |                                                            |                                |           |
|----------------|------|------------------------------------------------------------|--------------------------------|-----------|
| Analyte        | LOQ  | Result                                                     | Result                         | Qualifier |
|                | %    | %                                                          | mg/g                           |           |
| THCa           | 0.17 | 29.89                                                      | 298.9                          |           |
| Δ9-THC         | 0.17 | 1.55                                                       | 15.5                           | M1        |
| ∆8-THC         | 0.17 | ND                                                         | ND                             | Q3        |
| THCVa          | 0.17 | <loq< td=""><td><loq< td=""><td>Q3</td></loq<></td></loq<> | <loq< td=""><td>Q3</td></loq<> | Q3        |
| THCV           | 0.17 | ND                                                         | ND                             | Q3        |
| CBDa           | 0.17 | ND                                                         | ND                             |           |
| CBD            | 0.17 | ND                                                         | ND                             | M1        |
| CBDVa          | 0.17 | ND                                                         | ND                             | Q3        |
| CBDV           | 0.17 | ND                                                         | ND                             | Q3        |
| CBN            | 0.17 | ND                                                         | ND                             | Q3        |
| CBGa           | 0.17 | <loq< td=""><td><loq< td=""><td>Q3</td></loq<></td></loq<> | <loq< td=""><td>Q3</td></loq<> | Q3        |
| CBG            | 0.17 | <loq< td=""><td><loq< td=""><td>Q3</td></loq<></td></loq<> | <loq< td=""><td>Q3</td></loq<> | Q3        |
| CBCa           | 0.17 | 0.27                                                       | 2.7                            | Q3        |
| CBC            | 0.17 | ND                                                         | ND                             | Q3        |
| Total          |      | 31.70                                                      | 317.0                          | Q3        |

## **Terpenes**

| Analyte         |      |                                                                                                                                                                          | ResultC                                                                                                                                      | ualifier | Analyte                        |      |                                                                      | ResultQ                                  | ualifier |                      |
|-----------------|------|--------------------------------------------------------------------------------------------------------------------------------------------------------------------------|----------------------------------------------------------------------------------------------------------------------------------------------|----------|--------------------------------|------|----------------------------------------------------------------------|------------------------------------------|----------|----------------------|
|                 | mg/g | mg/g                                                                                                                                                                     | %                                                                                                                                            |          |                                | mg/g | mg/g                                                                 | %                                        |          |                      |
| Farnesene       | 0.02 | 10.09                                                                                                                                                                    | 1.009                                                                                                                                        | Q3       | cis-Ocimene                    | 0.03 | ND                                                                   | ND                                       | Q3       | Magnolia             |
| β-Caryophyllene | 0.20 | 3.04                                                                                                                                                                     |                                                                                                                                              | Q3       | Citronellol                    | 1.00 | ND                                                                   | ND                                       | Q3       |                      |
| δ-Limonene      | 0.20 | 2.06                                                                                                                                                                     | 0.206                                                                                                                                        | Q3       | Eucalyptol                     | 0.10 | ND                                                                   | ND                                       | Q3       | 10                   |
| Linalool        | 0.20 | 1.88                                                                                                                                                                     | 0.188                                                                                                                                        | Q3       | Fenchone                       | 0.20 | ND                                                                   | ND                                       | Q3       | <b>V</b> /           |
| β-Myrcene       | 0.10 | 1.40                                                                                                                                                                     | 0.140                                                                                                                                        | Q3       | y-Terpinene                    | 0.10 | ND                                                                   | ND                                       | Q3       | Y//                  |
| Fenchol         | 0.10 | 0.74                                                                                                                                                                     | 0.074                                                                                                                                        | Q3       | y-Terpineol                    | 0.02 | ND                                                                   | ND                                       | Q3       | <b>€</b><br>Cinnamon |
| α-Humulene      | 0.10 | 0.72                                                                                                                                                                     | 0.072                                                                                                                                        | Q3       | Geraniol                       | 1.99 | ND                                                                   | ND                                       | Q3       | Cirinamon            |
| α-Terpineol     | 0.16 | 0.64                                                                                                                                                                     | 0.064                                                                                                                                        | Q3       | Gerany <mark>l A</mark> cetate | 0.10 | ND                                                                   | ND                                       | Q3       |                      |
| α-Pinene        | 0.10 | 0.27                                                                                                                                                                     | 0.027                                                                                                                                        | Q3       | Guaiol                         | 0.10 | ND                                                                   | ND                                       | Q3       |                      |
| β-Pinene        | 0.20 | 0.25                                                                                                                                                                     | 0.025                                                                                                                                        | Q3       | Isoborneol                     | 1.00 | ND                                                                   | ND                                       | Q3       |                      |
| α-Bisabolol     | 0.10 | 0.13                                                                                                                                                                     | 0.013                                                                                                                                        | Q3       | Isopulegol                     | 0.10 | ND                                                                   | ND                                       | Q3       |                      |
| Camphene        | 0.10 | 0.10                                                                                                                                                                     | 0.010                                                                                                                                        | Q3       | Menthol                        | 0.10 | ND                                                                   | ND                                       | Q3       | Lemon                |
| 3-Carene        | 0.20 | ND                                                                                                                                                                       | ND                                                                                                                                           | Q3       | Nerol                          | 0.10 | ND                                                                   | ND                                       | Q3       |                      |
| α-Cedrene       | 0.10 | ND                                                                                                                                                                       | ND                                                                                                                                           | Q3       | Pulegone                       | 0.10 | ND                                                                   | ND                                       | Q3       | ji ji                |
| α-Phellandrene  | 0.10 | ND                                                                                                                                                                       | ND                                                                                                                                           | Q3       | p-Cymene                       | 0.10 | ND                                                                   | ND                                       | Q3       |                      |
| α-Terpinene     | 0.10 | ND                                                                                                                                                                       | ND                                                                                                                                           | Q3       | Sabinene                       | 0.10 | ND                                                                   | ND                                       | Q3       |                      |
| β-Eudesmol      | 0.10 | ND                                                                                                                                                                       | ND                                                                                                                                           | Q3       | Sabinene Hydrate               | 0.10 | ND                                                                   | ND                                       | Q3       | Lavender             |
| Borneol         | 0.30 | <loo< td=""><td><loq< td=""><td>Q3</td><td>Terpinolene</td><td>0.20</td><td><loq< td=""><td><loo< td=""><td>Q3</td><td>•</td></loo<></td></loq<></td></loq<></td></loo<> | <loq< td=""><td>Q3</td><td>Terpinolene</td><td>0.20</td><td><loq< td=""><td><loo< td=""><td>Q3</td><td>•</td></loo<></td></loq<></td></loq<> | Q3       | Terpinolene                    | 0.20 | <loq< td=""><td><loo< td=""><td>Q3</td><td>•</td></loo<></td></loq<> | <loo< td=""><td>Q3</td><td>•</td></loo<> | Q3       | •                    |
| Camphor         | 0.40 | ND                                                                                                                                                                       | ND                                                                                                                                           | Q3       | trans-Nerolidol                | 0.10 | ND                                                                   | ND                                       | Q3       |                      |
| Caryophyllene   |      |                                                                                                                                                                          |                                                                                                                                              |          | trans-Ocimene                  | 0.07 | ND                                                                   | ND                                       | Q3       |                      |
| Oxide           | 0.10 | <loq< td=""><td><loq< td=""><td>Q3</td><td>Valencene</td><td>0.10</td><td>ND</td><td>ND</td><td>Q3</td><td>T</td></loq<></td></loq<>                                     | <loq< td=""><td>Q3</td><td>Valencene</td><td>0.10</td><td>ND</td><td>ND</td><td>Q3</td><td>T</td></loq<>                                     | Q3       | Valencene                      | 0.10 | ND                                                                   | ND                                       | Q3       | T                    |
| Cedrol          | 0.10 | ND                                                                                                                                                                       | ND                                                                                                                                           | Q3       |                                |      |                                                                      |                                          | <u> </u> | Hops                 |
| cis-Nerolidol   | 0.20 | ND                                                                                                                                                                       | ND                                                                                                                                           | Q3       |                                |      |                                                                      |                                          |          |                      |
|                 | 0.20 |                                                                                                                                                                          | 110                                                                                                                                          | 40       |                                |      |                                                                      |                                          |          | 21.32 mg/g           |
|                 |      |                                                                                                                                                                          |                                                                                                                                              |          |                                |      |                                                                      |                                          |          | Total Terpenes       |